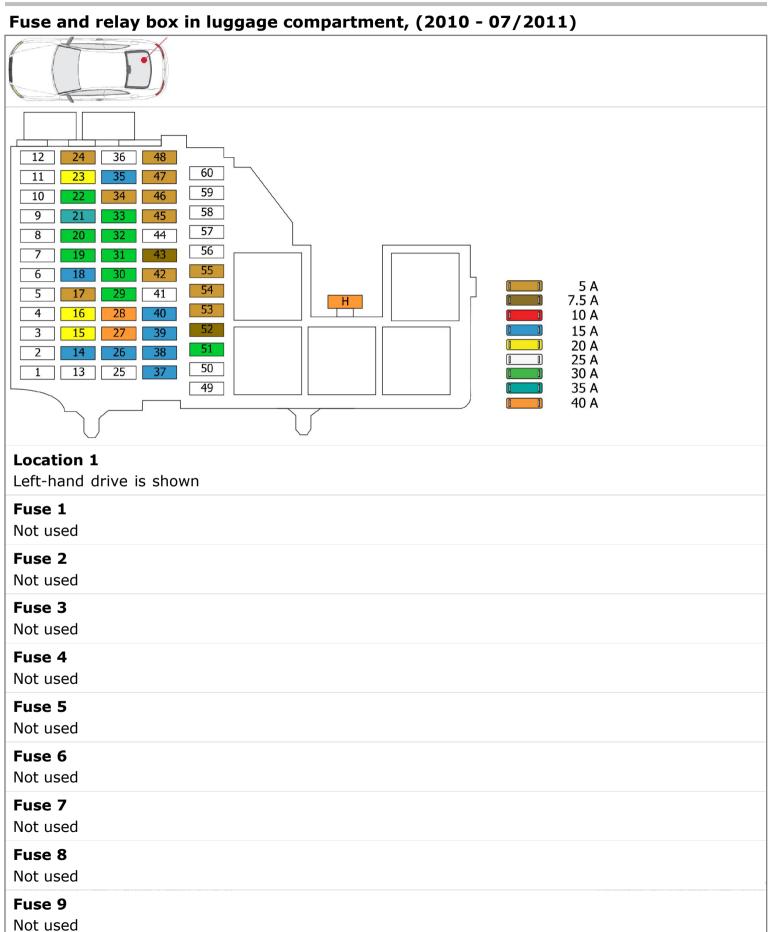

| Fuse | 10 |
|------|----|
|------|----|

Not used

#### Fuse 11

Not used

#### Fuse 12

Not used

### Fuse 13

Not used

#### Fuse 14

Trailer detection control unit Adjustable rear spoiler control unit (10A also used)

# 15.0 A

## Fuse 15

Trailer detection control unit 20.0 A

#### Fuse 16

Trailer detection control unit 20.0 A

### Fuse 17

Electric parking brake

# 5.0 A

# Fuse 18

Electronic damper control unit

## Fuse 19

Electric parking brake control unit

## 30.0 A

#### Fuse 20

Comfort system control unit

# Fuse 21

4WD control unit

# 35.0 A

#### Fuse 22

Comfort system control unit

# 30.0 A

### Fuse 23

Comfort system control unit 20.0 A

### Fuse 24

Fuel tank leakage control unit

5.0 A

#### Fuse 25

Not used

## Fuse 26

Seat ventilation

15.0 A

## Fuse 27

Radio

Communication control unit

TV tuner

Aerial selection control unit

Telephone

Connector T18a

40.0 A

### Fuse 28

Voltage regulator(s)

40.0 A

#### Fuse 29

DC-AC converter with socket, 12V - 230V

30.0 A

#### Fuse 30

Additional heater control unit

30.0 A

## Fuse 31

Electric parking brake control unit

30.0 A

### Fuse 32

Heated seat switches

30.0 A

#### Fuse 33

Door

30.0 A

#### Fuse 34

Remote control receiver

5.0 A

#### Fuse 35

Door

15.0 A

#### Fuse 36

Not used

## Fuse 37

12V socket

15.0 A

## Fuse 38

12V socket

DC-AC converter with socket, 12V - 230V

15.0 A

#### Fuse 39

12V socket

15.0 A

## Fuse 40

Cigarette lighter

15.0 A

#### Fuse 41

Not used

#### Fuse 42

Connector(s)

5.0 A

#### Fuse 43

Parking assistance control unit

7.5 A

## Fuse 44

Not used

## Fuse 45

Electric parking brake

5.0 A

### Fuse 46

Lane change assist control unit 2

5.0 A

# Fuse 47

Heated seat switches

5.0 A

#### Fuse 48

Electronic damper control unit

Trailer detection control unit

4WD control unit

Voltage regulator(s)

Electric parking brake control unit

5.0 A

#### Fuse 49

Not used

#### Fuse 50

Not used

#### Fuse 51

Radio

Digital sound package control unit

(20A also used)

30.0 A

### Fuse 52

Information display control unit

7.5 A

#### Fuse 53

Navigation system with CD drive control unit

Radio

Communication control unit

TV tuner

Aerial selection control unit

Telephone

Connector T18a

(7.5A also used)

5.0 A

#### Fuse 54

Rear-view camera control unit

5.0 A

### Fuse 55

Aerial selection control unit

5.0 A

### Fuse 56

Not used

## Fuse 57

Not used

#### Fuse 58

Not used

# Fuse 59

Not used

# Fuse 60

Not used

#### Fuse H

Heated rear windscreen relay

# 40.0 A