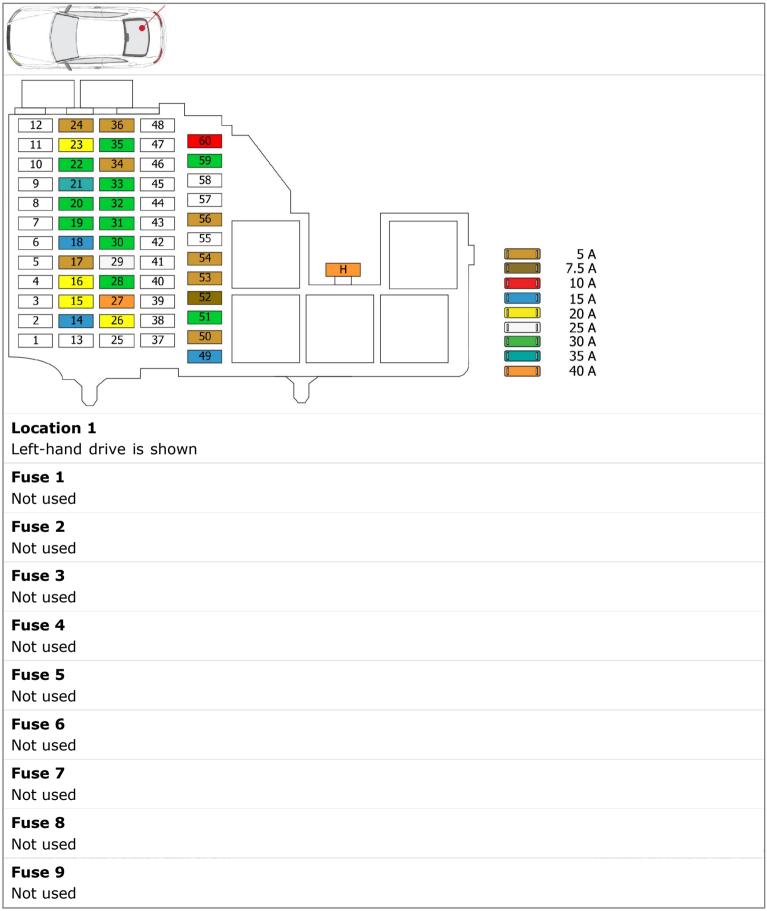

| Fuse 10<br>Not used                                                                                            |
|----------------------------------------------------------------------------------------------------------------|
| Fuse 11<br>Not used                                                                                            |
| Fuse 12<br>Not used                                                                                            |
| Fuse 13<br>Not used                                                                                            |
| Fuse 14<br>Trailer detection control unit<br>Adjustable rear spoiler control unit<br>(10A also used)<br>15.0 A |
| Fuse 15<br>Trailer detection control unit<br>20.0 A                                                            |
| Fuse 16<br>Trailer detection control unit<br>20.0 A                                                            |
| Fuse 17<br>Electric parking brake<br>5.0 A                                                                     |
| Fuse 18<br>Electronic damper control unit<br>Adaptive suspension control unit<br>15.0 A                        |
| Fuse 19<br>Electric parking brake control unit<br>30.0 A                                                       |
| Fuse 20<br>Comfort system control unit<br>30.0 A                                                               |
| Fuse 21<br>4WD control unit<br>35.0 A                                                                          |
| Fuse 22<br>Comfort system control unit<br>30.0 A                                                               |

## Fuse 23

Comfort system control unit 20.0 A

### Fuse 24

Fuel tank leakage control unit GPS system Secondary air pressure sensor 5.0 A

#### Fuse 25

Not used

## Fuse 26

Power socket relay 20.0 A

#### Fuse 27

Voltage regulator(s) 40.0 A

## Fuse 28

Voltage regulator(s) Radio Digital sound package control unit 30.0 A

#### Fuse 29

DC-AC converter with socket, 12V - 230V 25.0 A

#### Fuse 30

Additional heater control unit 30.0 A

#### Fuse 31

Electric parking brake control unit 30.0 A

### Fuse 32

Heated seat switches 30.0 A

#### Fuse 33

Door

30.0 A

# Fuse 34 Remote control receiver 5.0 A

| Fuse and relay box in luggage compartment, (08/2011 - )                                  |
|------------------------------------------------------------------------------------------|
| Fuse 35<br>Door<br>30.0 A                                                                |
| Fuse 36   Communication control unit   Aerial selection control unit   Telephone   5.0 A |
| Fuse 37<br>Not used                                                                      |
| Fuse 38<br>Not used                                                                      |
| Fuse 39<br>Not used                                                                      |
| Fuse 40<br>Not used                                                                      |
| Fuse 41<br>Not used                                                                      |
| Fuse 42<br>Not used                                                                      |
| Fuse 43<br>Not used                                                                      |
| Fuse 44<br>Not used                                                                      |
| Fuse 45<br>Not used                                                                      |
| Fuse 46<br>Not used                                                                      |
| Fuse 47<br>Not used                                                                      |
| Fuse 48<br>Not used                                                                      |
| Fuse 49<br>Seat ventilation<br>15.0 A                                                    |
| Fuse 50<br>Automatic anti-dazzle rear-view mirror<br>or not used<br>5.0 A                |

# Fuse and relay box in luggage compartment, (08/2011 - ) Fuse 51 Fuse box No. 1 in passenger compartment, fuses 13, 16 or not used 30.0 A Fuse 52 Information display control unit 7.5 A Fuse 53 Chip card reader Radio TV tuner 5.0 A Fuse 54 Rear-view camera control unit 5.0 A Fuse 55 Not used Fuse 56 Connector(s) 5.0 A Fuse 57 Not used Fuse 58 Not used Fuse 59 Reductant metering system 30.0 A Fuse 60 Reductant metering system 10.0 A Fuse H Heated rear windscreen relay 40.0 A **Relay A** Heated rear windscreen relay or not used **Relay B** Reductant metering system relay